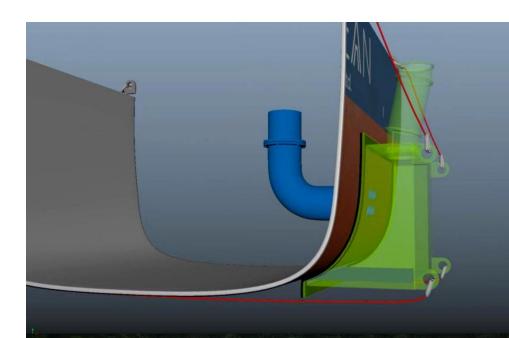

#### **UNDER WATER RETROFIT & REPAIR**

Work below water line for Retrofit or Repair can be performed without bringing the vessel into dry dock.

As there's no need to shift the vessel out, it saves your cost and time.