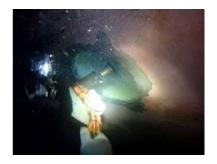

## UNDER WATER WORK

#### **UNDER WATER RETROFIT & REPAIR**

Work below water line for Retrofit or Repair can be performed without bringing the vessel into dry dock.

As there's no need to shift the vessel out, it saves your cost and time.