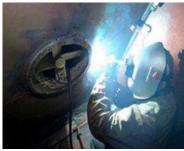

## UNDER WATER WORK

#### **UNDER WATER RETROFIT & REPAIR**

Work below water line for Retrofit or Repair can be performed without bringing the vessel into dry dock.

As there's no need to shift the vessel out, it saves your cost and time.