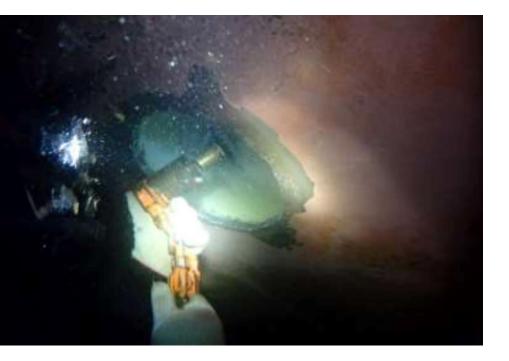

## UNDER WATER WORK

#### **UNDER WATER RETROFIT & REPAIR**

Work below water line for Retrofit or Repair can be performed without bringing the vessel into dry dock.

As there's no need to shift the vessel out, it saves your cost and time.