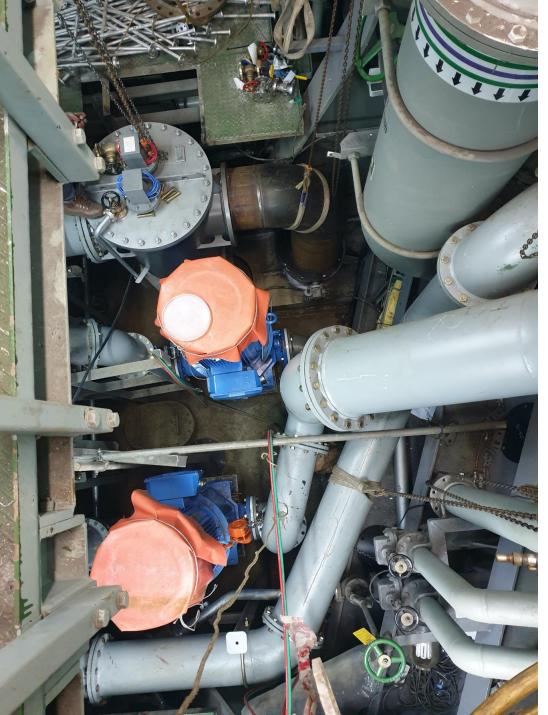

### **REPAIR, RETROFIT & MODIFICATION**

A L A

#### **FABRICATION & MODIFICATION**

EPC (Engineering, Procurement & Construction) service available.

- Engineering service
- Procurement of material
- Fabrication of structure, piping and outfitting
- Modification of ship
- Test & Inspection

#### **EGCS & BWTS RETROFIT**

- Planning, Control & Site Supervision
- Engineering & Technical Review
- Procurement Services
- Fabrication & Installation
- Test & Inspection