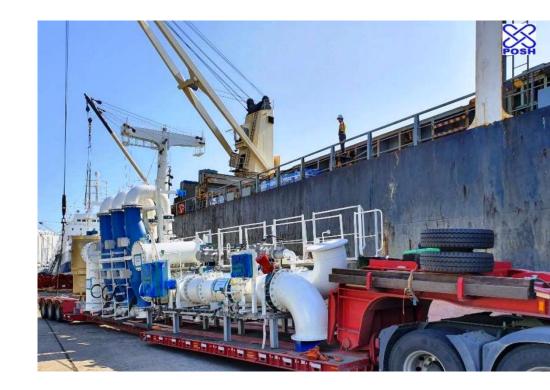

#### IN-SERVICE WARRANTY REPAIR & MAINTENANCE

Service available in port and onvoyage between Korea-China and Korea-Singapore (Other route can be discussed)

**KOREA** 

**CHINA** 

SINAPORE

Service On VOY2

- Warranty repair work service available
- System operation and maintenance service
  - (Engineer and technician onboard)
- Material supply available in service area

- Repair service available in most of Korean ports in southern area by our Busan Service Center.
- Material provision service (Procurement, Fabrication & Spares)
- APATEQ WTU service engineering
- Warranty repair service